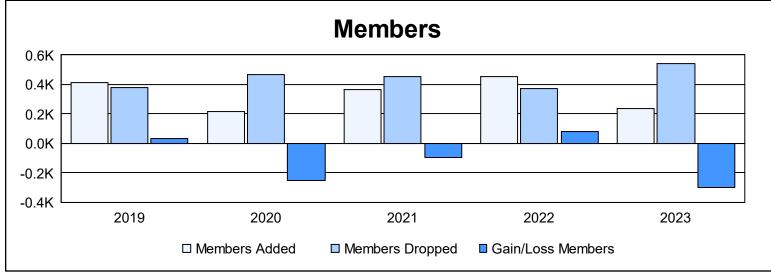

District B 3 As of June 2023 Cumulative

| Year      | New<br>Clubs | Dropped<br>Clubs | Gain/<br>Loss<br>Clubs | New<br>Members | Charter<br>Members | Reinstate<br>Members | Transfer<br>Members | Total<br>Member<br>Added | Total<br>Members<br>Dropped | Gain/<br>Loss<br>Members |
|-----------|--------------|------------------|------------------------|----------------|--------------------|----------------------|---------------------|--------------------------|-----------------------------|--------------------------|
| 2018-2019 | 6            | 3                | 3                      | 244            | 146                | 17                   | 4                   | 411                      | 377                         | 34                       |
| 2019-2020 | 2            | 6                | -4                     | 149            | 57                 | 6                    | 2                   | 214                      | 466                         | -252                     |
| 2020-2021 | 7            | 9                | -2                     | 157            | 161                | 40                   | 5                   | 363                      | 456                         | -93                      |
| 2021-2022 | 4            | 4                | 0                      | 276            | 144                | 28                   | 4                   | 452                      | 374                         | 78                       |
| 2022-2023 | 1            | 7                | -6                     | 151            | 51                 | 21                   | 17                  | 240                      | 541                         | -301                     |
| Average   | 4            | 6                | -2                     | 195            | 112                | 22                   | 6                   | 336                      | 443                         | -107                     |